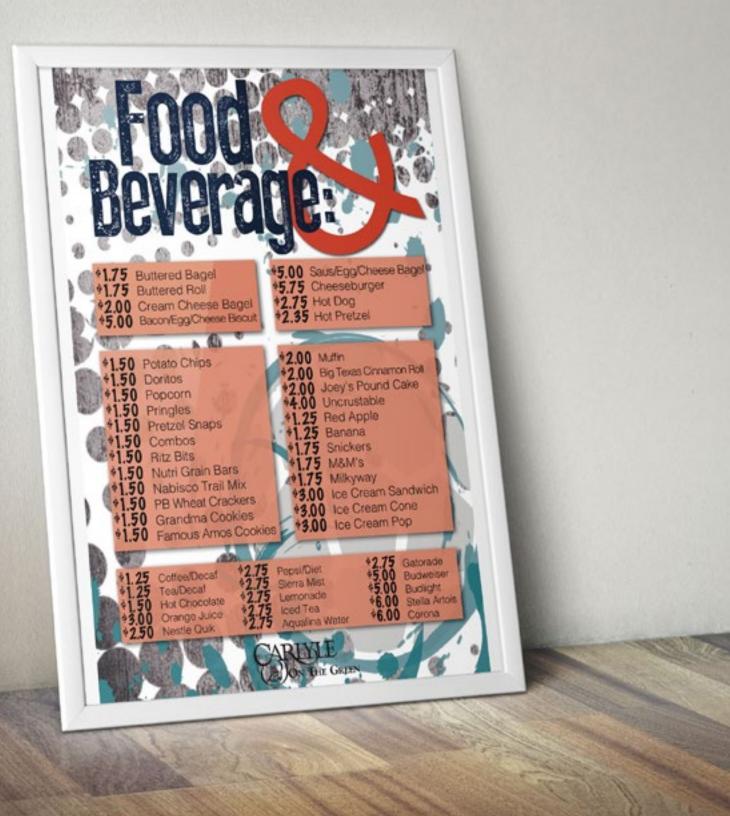

| 1.488     | E DOG                                    | TOTAL MARKEN                                      |  |
|-----------|------------------------------------------|---------------------------------------------------|--|
| DO        |                                          |                                                   |  |
|           | LUU                                      |                                                   |  |
|           | nune                                     | 200                                               |  |
| . 0       | FMFF                                     |                                                   |  |
| 0         |                                          |                                                   |  |
| · +1.7    | 5 Buttered Bagel                         | *5.00 Saus/Egg/Cheese Bagel                       |  |
| ¢1.7      | 5 Buttered Roll<br>0 Cream Cheese Bag    | \$5.75 Cheeseburger                               |  |
| \$\$5.0   | BacorvEgg/Cheese Bisc                    |                                                   |  |
| \$1.5     | Potato Chips                             | \$2.00 Muffin                                     |  |
| #1.5      | Doritos                                  | \$2.00 Big Texas Cinnamon Roll                    |  |
| ¢1.5      |                                          | \$2.00 Joey's Pound Cake<br>\$4.00 Uncrustable    |  |
| \$1.5     |                                          | 1.25 Red Apple                                    |  |
|           | Combos                                   | \$1.25 Banana                                     |  |
|           | Ritz Bits<br>Nutri Grain Bars            | *1.75 Snickers<br>*1.75 M&M's                     |  |
| #\$1.5    | Nabisco Trail Mix                        | 1.75 Milkyway                                     |  |
| \$1.5     | PB Wheat Crackers                        | *3.00 Ice Cream Sandwich                          |  |
| +1.5      | Grandma Cookies<br>Famous Amos Cooki     | ies \$3.00 Ice Cream Cone<br>\$3.00 Ice Cream Pop |  |
| -         | Tamous Amos Cook                         |                                                   |  |
| \$1.25    | Coffee/Decaf \$2.75                      | Pepsi/Diet \$2.75 Gatorade                        |  |
| \$1.25    | Tea/Decaf \$2.75<br>Hot Chocolate \$2.75 | Sierra Mist 95.00 Budweiser                       |  |
| \$3.00    | Orange Juice \$2.75                      | Iced Tea \$6.00 Stella Artois                     |  |
| \$2.50    | Nestle Quik \$2.75                       | Aquafina Water \$6.00 Corona                      |  |
| Centra S  | CY                                       | ARINE                                             |  |
| COLUMN ST |                                          | ON THE GREEN                                      |  |